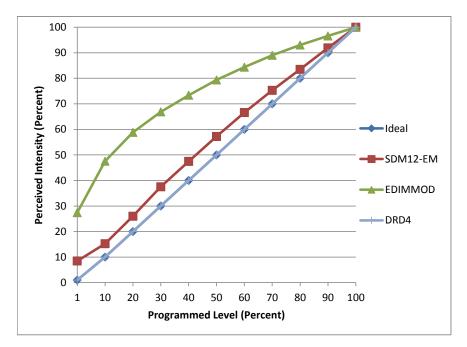

| Dimmer Tested Against:              | SDM12-EM | EDIMMOD | DRD4   |
|-------------------------------------|----------|---------|--------|
| Pass/Fail                           | Pass     | Pass    |        |
| Best-Fit Power Profile:             |          |         |        |
| Minimum ON                          | 1        | 1       |        |
| Maximum ON                          | 90       | 88      |        |
| Adjust                              | 100      |         |        |
| Light Output Range (vs. non-dimmed) |          |         |        |
| Maximum (Perceived)                 | 95.0%    | 95.2%   | 100.0% |
| Minimum (Perceived)                 | 8.0%     | 26.1%   | 1.0%   |
| Minimum (Measured)                  | 0.6%     | 6.8%    | 0.0%   |

Linearity Curves (Best-fit Power Profile Applied):

**Observations:**